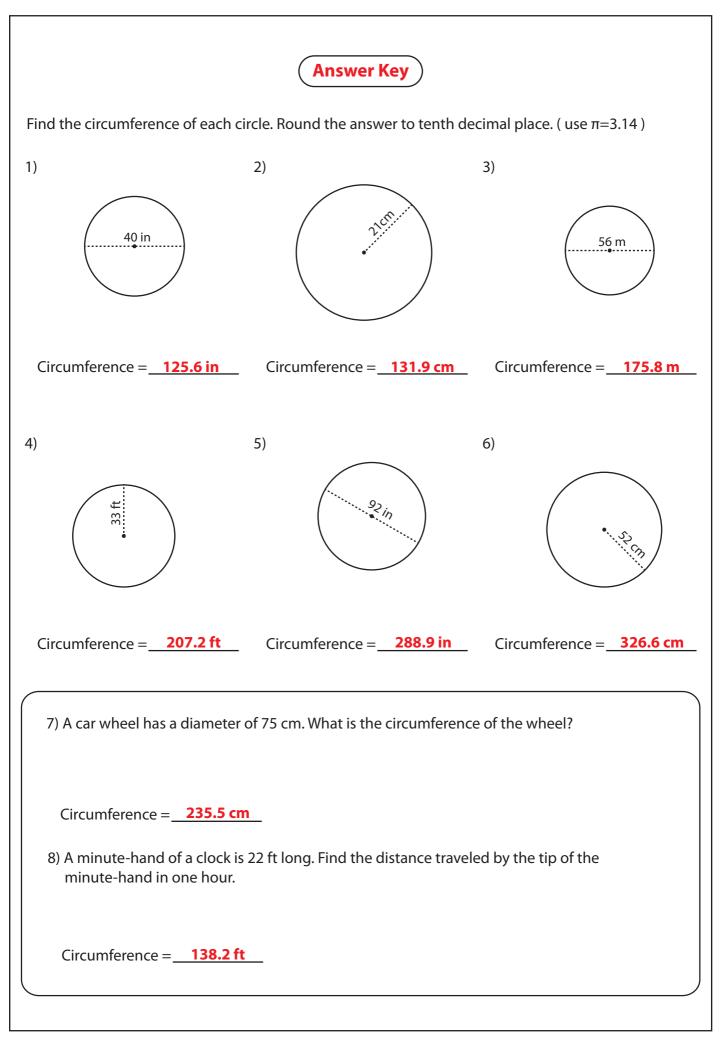

|                                                                                                     | (Circle - Circumference)              |                        |
|-----------------------------------------------------------------------------------------------------|---------------------------------------|------------------------|
| Find the circumference of each circle. Round the answer to tenth decimal place. ( use $\pi$ =3.14 ) |                                       |                        |
| 1)                                                                                                  | 2)                                    | 3)                     |
| 40 in                                                                                               | 2.1C.11                               | 56 m                   |
| Circumference =                                                                                     | Circumference =                       | _ Circumference =      |
| 4)                                                                                                  | 5)                                    | 6)                     |
| 33.ft                                                                                               | 92 in                                 | •, \$2<br>             |
| Circumference =                                                                                     | Circumference =                       | _ Circumference =      |
| 7) A car wheel has a diameter of 75 cm. What is the circumference of the wheel?                     |                                       |                        |
| Circumference =                                                                                     |                                       |                        |
| 8) A minute-hand of a clock i<br>minute-hand in one hour.                                           | is 22 ft long. Find the distance trav | eled by the tip of the |
| Circumference =                                                                                     |                                       |                        |